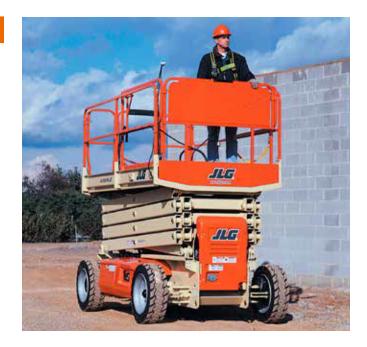

## Performance

| <ul> <li>Working Height</li> <li>Platform Height – Elevated <ul> <li>A. Stowed Height</li> <li>B. Platform Railing Height</li> <li>C. Stowed Height (Rails Folded)</li> <li>D. Platform Size (W X L)</li> <li>E. Deck Extension</li> <li>F. Overall Width</li> <li>G. Overall Length</li> <li>H. Wheelbase</li> <li>I. Ground Clearance</li> </ul> </li> <li>Platform Capacity</li> </ul> | 14.19 m<br>12.19 m<br>2.80 m<br>1.10 m<br>2.04 m<br>1.65 m x 2.92 m<br>0.91 m<br>1.75 m<br>3.07 m<br>2.32 m<br>0.20 m<br>360 kg |
|-------------------------------------------------------------------------------------------------------------------------------------------------------------------------------------------------------------------------------------------------------------------------------------------------------------------------------------------------------------------------------------------|---------------------------------------------------------------------------------------------------------------------------------|
| Capacity on Deck Extension                                                                                                                                                                                                                                                                                                                                                                | 120 kg                                                                                                                          |
| Lift/Lower Time                                                                                                                                                                                                                                                                                                                                                                           | 54/50 sec.                                                                                                                      |
| Maximum Drive Height                                                                                                                                                                                                                                                                                                                                                                      | 9.14 m                                                                                                                          |
| Machine weight                                                                                                                                                                                                                                                                                                                                                                            | 5,300 kg                                                                                                                        |
| <ul> <li>Maximum Ground Bearing Pressure</li> </ul>                                                                                                                                                                                                                                                                                                                                       | 4.3 kg/cm <sup>2</sup>                                                                                                          |
| <ul> <li>Drive Speed — Lowered</li> </ul>                                                                                                                                                                                                                                                                                                                                                 | 4.8 km/h                                                                                                                        |
| Gradeability                                                                                                                                                                                                                                                                                                                                                                              | 35%                                                                                                                             |
| Turning Radius – Inside                                                                                                                                                                                                                                                                                                                                                                   | 2.29 m                                                                                                                          |
| <ul> <li>Turning Radius – Outside</li> </ul>                                                                                                                                                                                                                                                                                                                                              | 4.88 m                                                                                                                          |

## Dimensions

Aerial Platforms Ltd, Denebrook Court, Greenfold Way, Leigh, WN7 3XJ