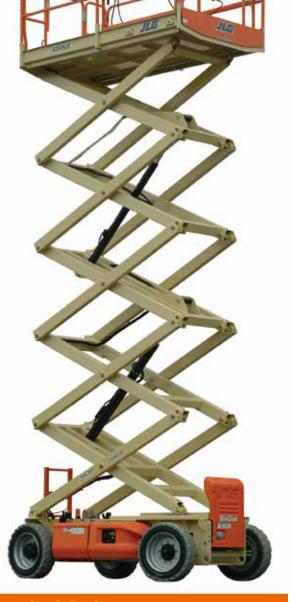

## Performance

| <ul> <li>Working Height</li> <li>Platform Height – Elevated <ul> <li>A. Stowed Height</li> <li>B. Platform Railing Height</li> <li>C. Stowed Height (Rails Folded)</li> <li>D. Platform Size (W X L)</li> <li>E. Deck Extension</li> <li>F. Overall Width</li> <li>G. Overall Length</li> <li>H. Wheelbase</li> <li>I. Ground Clearance</li> </ul> </li> <li>Platform Capacity</li> </ul> | 14.19 m<br>12.19 m<br>2.80 m<br>1.10 m<br>2.04 m<br>1.65 m x 2.92 m<br>0.91 m<br>1.75 m<br>3.07 m<br>2.32 m<br>0.20 m<br>360 kg |
|-------------------------------------------------------------------------------------------------------------------------------------------------------------------------------------------------------------------------------------------------------------------------------------------------------------------------------------------------------------------------------------------|---------------------------------------------------------------------------------------------------------------------------------|
| Capacity on Deck Extension                                                                                                                                                                                                                                                                                                                                                                | 120 kg                                                                                                                          |
| Lift/Lower Time                                                                                                                                                                                                                                                                                                                                                                           | 54/50 sec.                                                                                                                      |
| Maximum Drive Height                                                                                                                                                                                                                                                                                                                                                                      | 9.14 m                                                                                                                          |
| Machine weight                                                                                                                                                                                                                                                                                                                                                                            | 5,300 kg                                                                                                                        |
| <ul> <li>Maximum Ground Bearing Pressure</li> </ul>                                                                                                                                                                                                                                                                                                                                       | 4.3 kg/cm <sup>2</sup>                                                                                                          |
| <ul> <li>Drive Speed — Lowered</li> </ul>                                                                                                                                                                                                                                                                                                                                                 | 4.8 km/h                                                                                                                        |
| Gradeability                                                                                                                                                                                                                                                                                                                                                                              | 35%                                                                                                                             |
| Turning Radius – Inside                                                                                                                                                                                                                                                                                                                                                                   | 2.29 m                                                                                                                          |
| <ul> <li>Turning Radius – Outside</li> </ul>                                                                                                                                                                                                                                                                                                                                              | 4.88 m                                                                                                                          |

## Dimensions

Aerial Platforms Ltd, Denebrook Court, Greenfold Way, Leigh, WN7 3XJ