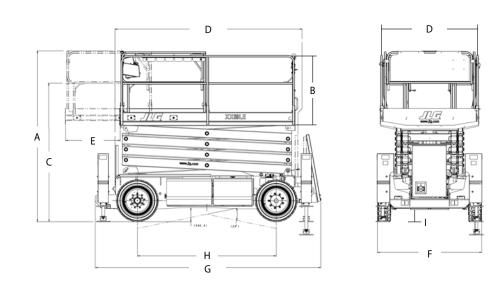

## Performance

| <ul> <li>Working Height</li> <li>Platform Height – Elevated <ul> <li>A. Stowed Height</li> <li>B. Platform Railing Height</li> <li>C. Stowed Height (Rails Folded)</li> <li>D. Platform Size (W X L)</li> <li>E. Deck Extension</li> <li>F. Overall Width</li> <li>G. Overall Length</li> <li>H. Wheelbase</li> <li>I. Ground Clearance</li> </ul> </li> <li>Platform Capacity</li> </ul> | 14.19 m<br>12.19 m<br>2.80 m<br>1.10 m<br>2.04 m<br>1.65 m x 2.92 m<br>0.91 m<br>1.75 m<br>3.07 m<br>2.32 m<br>0.20 m<br>360 kg |
|-------------------------------------------------------------------------------------------------------------------------------------------------------------------------------------------------------------------------------------------------------------------------------------------------------------------------------------------------------------------------------------------|---------------------------------------------------------------------------------------------------------------------------------|
| Capacity on Deck Extension                                                                                                                                                                                                                                                                                                                                                                | 120 kg                                                                                                                          |
| Lift/Lower Time                                                                                                                                                                                                                                                                                                                                                                           | 54/50 sec.                                                                                                                      |
| Maximum Drive Height                                                                                                                                                                                                                                                                                                                                                                      | 9.14 m                                                                                                                          |
| Machine weight                                                                                                                                                                                                                                                                                                                                                                            | 5,300 kg                                                                                                                        |
| <ul> <li>Maximum Ground Bearing Pressure</li> </ul>                                                                                                                                                                                                                                                                                                                                       | 4.3 kg/cm <sup>2</sup>                                                                                                          |
| <ul> <li>Drive Speed — Lowered</li> </ul>                                                                                                                                                                                                                                                                                                                                                 | 4.8 km/h                                                                                                                        |
| Gradeability                                                                                                                                                                                                                                                                                                                                                                              | 35%                                                                                                                             |
| Turning Radius – Inside                                                                                                                                                                                                                                                                                                                                                                   | 2.29 m                                                                                                                          |
| <ul> <li>Turning Radius – Outside</li> </ul>                                                                                                                                                                                                                                                                                                                                              | 4.88 m                                                                                                                          |

## Dimensions

Aerial Platforms Ltd, Denebrook Court, Greenfold Way, Leigh, WN7 3XJ