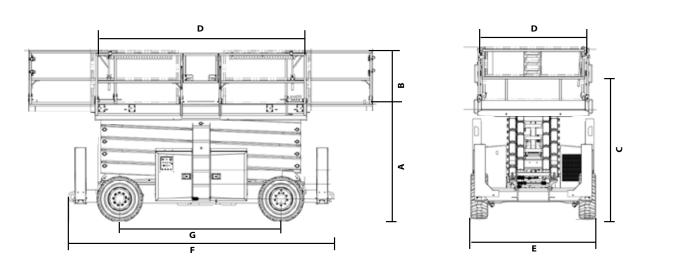

# Performance

| <ul> <li>Working Height         <ul> <li>A. Platform Height Lowered</li> <li>B. Platform Railing Height</li> <li>C. Stowed Height                 (rails folded)</li> </ul> </li> </ul> | 18.15 m<br>2.02 m<br>1.10 m<br>2.41 m |
|-----------------------------------------------------------------------------------------------------------------------------------------------------------------------------------------|---------------------------------------|
| D. Platform Size                                                                                                                                                                        | 1.81 m x 3.96 m                       |
| Front Deck Extension                                                                                                                                                                    | 1.14 m                                |
| Rear Deck Extension                                                                                                                                                                     | 1.14 m                                |
| E. Overall Width                                                                                                                                                                        | 2.31 m                                |
| F. Overall Length                                                                                                                                                                       | 4.88 m                                |
| G. Wheelbase                                                                                                                                                                            | 2.97 m                                |
| <ul> <li>Platform Capacity (incl Dual extension)</li> </ul>                                                                                                                             | 680 kg                                |
| <ul> <li>Capacity on Optional Deck Extension(s)</li> </ul>                                                                                                                              | 230 kg (option)                       |
| Lift/Lower Time                                                                                                                                                                         | 65/60 seconds                         |
| <ul> <li>Maximum Drive Height</li> </ul>                                                                                                                                                | 9.75 m                                |
| <ul> <li>Maximum Weight<sup>1</sup></li> </ul>                                                                                                                                          | 7,995 kg                              |
| <ul> <li>Maximum Ground Bearing Pressure</li> </ul>                                                                                                                                     | 6.7 kg/cm <sup>2</sup>                |
| Drive Speed 4WD                                                                                                                                                                         | 5.6 km/h                              |
| Gradeability 4WD                                                                                                                                                                        | 40%                                   |
| Turning Radius                                                                                                                                                                          |                                       |
| inside                                                                                                                                                                                  | 4.04 m                                |
| outside                                                                                                                                                                                 | 6.02 m                                |
| Axle Oscillation                                                                                                                                                                        | 0.20 m                                |

## Dimensions

Aerial Platforms Ltd, Denebrook Court, Greenfold Way, Leigh, WN7 3XJ