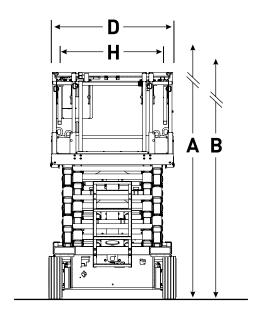

## SJIII 4740 ELECTRIC SCISSOR LIFT

| Dimensions                            | SJIII 4740  |
|---------------------------------------|-------------|
| A Work Height                         | 13.80 m     |
| B Raised Platform Height              | 11.80 m     |
| C Lowered Platform Height             | 1.37 m      |
| D Overall Width                       | 1.19 m      |
| E Overall Length (Platform Retracted) | 2.40 m      |
| F Stowed Height (Rails Up)            | 2.48 m      |
| G Stowed Height (Rails Down)          | 2.21 m      |
| H Platform Width (Inside Railing)     | 1.06 m      |
| l Platform Inside Length (Retracted)  | 2.19 m      |
| Specifications                        | SJIII 4740  |
| Extension Deck (Roll Out)             | 0.90 m      |
| Ground Clearance (Pothole Raised)     | 8.10 cm     |
| Ground Clearance (Pothole Deployed)   | 1.90 cm     |
| Wheelbase                             | 1.85 m      |
| Weight                                | 2985 kg     |
| Gradeability                          | 25%         |
| Turning Radius (Inside)               | 0.54 m      |
| Turning Radius (Outside)              | 2.58 m      |
| Lift Time (With Rated Load)           | 71 sec      |
| Lowered Time (With Rated Load)        | 41 sec      |
| Drive Speed (Stowed)                  | 3.2 km/h    |
| Drive Speed (Raised)                  | 1.0 km/h    |
| Maximum Drive Height                  | Full Height |
| Capacity (Overall)                    | 350 kg      |
| Maximum # of Persons (Indoor/Outdoor) | 3/0         |
| Tire Type                             | Solid, N/M  |
| Tire Size                             | 16 x 5 x 12 |