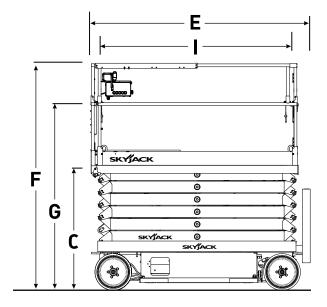

## SJIII 4740 ELECTRIC SCISSOR LIFT

| Dimensions                            | SJIII 4740  |
|---------------------------------------|-------------|
| A Work Height                         | 13.80 m     |
| B Raised Platform Height              | 11.80 m     |
| C Lowered Platform Height             | 1.37 m      |
| D Overall Width                       | 1.19 m      |
| E Overall Length (Platform Retracted) | 2.40 m      |
| F Stowed Height (Rails Up)            | 2.48 m      |
| G Stowed Height (Rails Down)          | 2.21 m      |
| H Platform Width (Inside Railing)     | 1.06 m      |
| l Platform Inside Length (Retracted)  | 2.19 m      |
| Specifications                        | SJIII 4740  |
| Extension Deck (Roll Out)             | 0.90 m      |
| Ground Clearance (Pothole Raised)     | 8.10 cm     |
| Ground Clearance (Pothole Deployed)   | 1.90 cm     |
| Wheelbase                             | 1.85 m      |
| Weight                                | 2985 kg     |
| Gradeability                          | 25%         |
| Turning Radius (Inside)               | 0.54 m      |
| Turning Radius (Outside)              | 2.58 m      |
| Lift Time (With Rated Load)           | 71 sec      |
| Lowered Time (With Rated Load)        | 41 sec      |
| Drive Speed (Stowed)                  | 3.2 km/h    |
| Drive Speed (Raised)                  | 1.0 km/h    |
| Maximum Drive Height                  | Full Height |
| Capacity (Overall)                    | 350 kg      |
| Maximum # of Persons (Indoor/Outdoor) | 3/0         |
| Tire Type                             | Solid, N/M  |
| Tire Size                             | 16 x 5 x 12 |