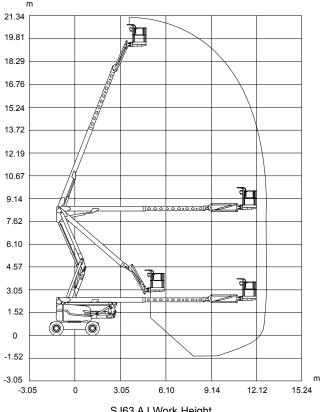

### SJ63 AJ ARTICULATING BOOM LIFT

| Dimensions                           | SJ63 AJ                            |
|--------------------------------------|------------------------------------|
| Work Height                          | 21.38 m                            |
| Platform Height                      | 19.38 m                            |
| Horizontal Reach                     | 12.19 m                            |
| Up and Over Height                   | 8.38 m                             |
| A Platform Size                      | 0.91 x 2.44 m                      |
| B Stowed Width                       | 2.44 m                             |
| C Tailswing                          | Zero                               |
| D Stowed Height                      | 2.54 m                             |
| -                                    | 2.79 m                             |
| E Transportation Height              |                                    |
| F Stowed Length                      | 9.14 m                             |
| G Transportation Length              | 7.75 m                             |
| H Wheelbase                          | 2.44 m                             |
| I Ground Clearance                   | 0.33 m                             |
| Specifications                       | SJ63 AJ                            |
| Rotation                             | 360° Continuous                    |
| Platform Rotation                    | 170°                               |
| Jib Length                           | 1.68 m                             |
| Jib Range +/-                        | +65° / -60°                        |
| Weight*                              | 9,934 kg                           |
| Gradeability                         | 45%                                |
| Turning Radius (Inside)              | 2.21 m                             |
| Turning Radius (Outside)             | 5.31 m                             |
| Axle Oscillation                     | 10.16 cm                           |
| Drive Speed (High speed)             | 7.3 km/h                           |
| Capacity                             | 227 kg                             |
| Local Floor Load (With Rated Load)   | 8.09 kg/sq cm                      |
| Overall Floor Load (With Rated Load) | 1,224 kg/sq m                      |
| Maximum # of Persons                 | 2                                  |
| Туге Туре                            | Foam-Filled Non-Marking            |
| Tyre Size                            | 355/55D625                         |
| Diesel Engine                        | Deutz D2011L04i - 65 HP<br>(48 KW) |
| Fuel Tank Capacity                   | 115 L                              |
| Hydraulic Reservoir                  | 115 L                              |

SJ63 AJ Work Height

0800 085 3709 WWW.AERIALPLATFORMS.CO.UK

Aerial Platforms Ltd, Denebrook Court, Greenfold Way, Leigh, WN7 3XJ