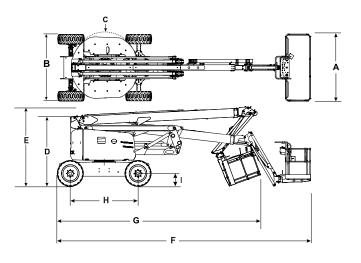

### SJ63 AJ ARTICULATING BOOM LIFT

| Dimensions                           | SJ63 AJ                            |
|--------------------------------------|------------------------------------|
| Work Height                          | 21.38 m                            |
| Platform Height                      | 19.38 m                            |
| Horizontal Reach                     | 12.19 m                            |
| Up and Over Height                   | 8.38 m                             |
| A Platform Size                      | 0.91 x 2.44 m                      |
| B Stowed Width                       | 2.44 m                             |
| C Tailswing                          | Zero                               |
| D Stowed Height                      | 2.54 m                             |
| -                                    | 2.79 m                             |
| E Transportation Height              |                                    |
| F Stowed Length                      | 9.14 m                             |
| G Transportation Length              | 7.75 m                             |
| H Wheelbase                          | 2.44 m                             |
| I Ground Clearance                   | 0.33 m                             |
| Specifications                       | SJ63 AJ                            |
| Rotation                             | 360° Continuous                    |
| Platform Rotation                    | 170°                               |
| Jib Length                           | 1.68 m                             |
| Jib Range +/-                        | +65° / -60°                        |
| Weight*                              | 9,934 kg                           |
| Gradeability                         | 45%                                |
| Turning Radius (Inside)              | 2.21 m                             |
| Turning Radius (Outside)             | 5.31 m                             |
| Axle Oscillation                     | 10.16 cm                           |
| Drive Speed (High speed)             | 7.3 km/h                           |
| Capacity                             | 227 kg                             |
| Local Floor Load (With Rated Load)   | 8.09 kg/sq cm                      |
| Overall Floor Load (With Rated Load) | 1,224 kg/sq m                      |
| Maximum # of Persons                 | 2                                  |
| Туге Туре                            | Foam-Filled Non-Marking            |
| Tyre Size                            | 355/55D625                         |
| Diesel Engine                        | Deutz D2011L04i - 65 HP<br>(48 KW) |
| Fuel Tank Capacity                   | 115 L                              |
| Hydraulic Reservoir                  | 115 L                              |