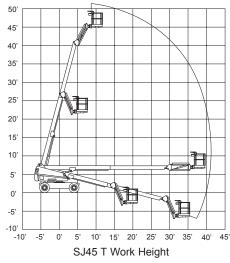

# SJ40/45 T TELESCOPIC BOOMS

| Dimensions         | SJ40 T                    | SJ45 T                    |
|--------------------|---------------------------|---------------------------|
| Work Height        | 46'7" (14.20 m)           | 51'2" (15.60 m)           |
| Platform Height    | 40'7" (12.37 m)           | 45'2" (13.77 m)           |
| Horizontal Reach   | 34' (10.36 m)             | 39'9" (12.12 m)           |
| A Platform Size    | 36" x 96" (0.91 x 2.44 m) | 36" x 96" (0.91 x 2.44 m) |
| B Stowed Width     | 90" (2.29 m)              | 90" (2.29 m)              |
| C Tailswing        | 37" (0.94 m)              | 37" (0.94 m)              |
| D Stowed Height    | 94" (2.39 m)              | 94" (2.39 m)              |
| E Stowed Length    | 25'5" (7.74 m)            | 28'10" (8.79 m)           |
| F Wheelbase        | 96" (2.44 m)              | 96" (2.44 m)              |
| G Ground Clearance | 11" (0.28 m)              | 11" (0.28 m)              |

| Specifications                       | SJ40 T                | SJ45 T                |
|--------------------------------------|-----------------------|-----------------------|
| Rotation                             | 360° Continuous       |                       |
| Platform Rotation                    | 170°                  | 170°                  |
| Jib Length                           | -                     | 5' (1.5 m)            |
| Jib Range +/-                        | -                     | +65° / -60°           |
| Weight                               | 13,960 lbs (6,332 kg) | 14,830 lbs (6,727 kg) |
| Gradeability                         | 50%                   | 50%                   |
| Turning Radius (Inside)              | 84" (2.13 m)          | 84" (2.13 m)          |
| Turning Radius (Outside)             | 198" (5.03 m)         | 198" (5.03 m)         |
| Axle Oscillation                     | 5" (12.70 cm)         | 5" (12.70 cm)         |
| Drive Speed (High speed)             | 4.5 mph (7.2 km/h)    | 4.5 mph (7.2 km/h)    |
| Capacity                             | 650 lbs (295 kg)      | 500 lbs (227 kg)      |
| Local Floor Load ( With Rated Load)  | 130 psi (896 kPa)     | 135 psi (931 kPa)     |
| Overall Floor Load (With Rated Load) | 193 psf (9.24 kPa)    | 200 psf (9.58 kPa)    |
| Maximum # of Persons                 | 2                     | 2                     |
| Tire Type                            | Air Filled            | Air Filled            |
| Tire Size                            | 12 x 16.5             | 12 x 16.5             |
| Diesel Engine                        | 48 HP                 |                       |
| Dual Fuel Engine                     | 82 HP                 |                       |
| Fuel Tank Capacity                   | 45 gallon (170 L)     |                       |
| Hydraulic Reservoir                  | 59 gallon (223 L)     |                       |