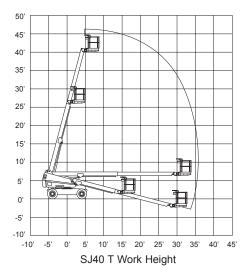

# SJ40/45 T TELESCOPIC BOOMS

| Dimensions         | SJ40 T                    | SJ45 T                    |
|--------------------|---------------------------|---------------------------|
| Work Height        | 46'7" (14.20 m)           | 51'2" (15.60 m)           |
| Platform Height    | 40'7" (12.37 m)           | 45'2" (13.77 m)           |
| Horizontal Reach   | 34' (10.36 m)             | 39'9" (12.12 m)           |
| A Platform Size    | 36" x 96" (0.91 x 2.44 m) | 36" x 96" (0.91 x 2.44 m) |
| B Stowed Width     | 90" (2.29 m)              | 90" (2.29 m)              |
| C Tailswing        | 37" (0.94 m)              | 37" (0.94 m)              |
| D Stowed Height    | 94" (2.39 m)              | 94" (2.39 m)              |
| E Stowed Length    | 25'5" (7.74 m)            | 28'10" (8.79 m)           |
| F Wheelbase        | 96" (2.44 m)              | 96" (2.44 m)              |
| G Ground Clearance | 11" (0.28 m)              | 11" (0.28 m)              |

| Specifications                       | SJ40 T                | SJ45 T                |
|--------------------------------------|-----------------------|-----------------------|
| Rotation                             | 360° Continuous       |                       |
| Platform Rotation                    | 170°                  | 170°                  |
| Jib Length                           | -                     | 5' (1.5 m)            |
| Jib Range +/-                        | -                     | +65° / -60°           |
| Weight                               | 13,960 lbs (6,332 kg) | 14,830 lbs (6,727 kg) |
| Gradeability                         | 50%                   | 50%                   |
| Turning Radius (Inside)              | 84" (2.13 m)          | 84" (2.13 m)          |
| Turning Radius (Outside)             | 198" (5.03 m)         | 198" (5.03 m)         |
| Axle Oscillation                     | 5" (12.70 cm)         | 5" (12.70 cm)         |
| Drive Speed (High speed)             | 4.5 mph (7.2 km/h)    | 4.5 mph (7.2 km/h)    |
| Capacity                             | 650 lbs (295 kg)      | 500 lbs (227 kg)      |
| Local Floor Load ( With Rated Load)  | 130 psi (896 kPa)     | 135 psi (931 kPa)     |
| Overall Floor Load (With Rated Load) | 193 psf (9.24 kPa)    | 200 psf (9.58 kPa)    |
| Maximum # of Persons                 | 2                     | 2                     |
| Tire Type                            | Air Filled            | Air Filled            |
| Tire Size                            | 12 x 16.5             | 12 x 16.5             |
| Diesel Engine                        | 48 HP                 |                       |
| Dual Fuel Engine                     | 82 HP                 |                       |
| Fuel Tank Capacity                   | 45 gallon (170 L)     |                       |
| Hydraulic Reservoir                  | 59 gallon (223 L)     |                       |