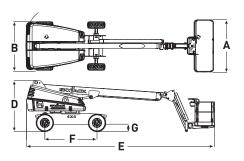

# SJ40/45 T TELESCOPIC BOOMS

| Dimensions         | SJ40 T                    | SJ45 T                    |
|--------------------|---------------------------|---------------------------|
| Work Height        | 46'7" (14.20 m)           | 51'2" (15.60 m)           |
| Platform Height    | 40'7" (12.37 m)           | 45'2" (13.77 m)           |
| Horizontal Reach   | 34' (10.36 m)             | 39'9" (12.12 m)           |
| A Platform Size    | 36" x 96" (0.91 x 2.44 m) | 36" x 96" (0.91 x 2.44 m) |
| B Stowed Width     | 90" (2.29 m)              | 90" (2.29 m)              |
| C Tailswing        | 37" (0.94 m)              | 37" (0.94 m)              |
| D Stowed Height    | 94" (2.39 m)              | 94" (2.39 m)              |
| E Stowed Length    | 25'5" (7.74 m)            | 28'10" (8.79 m)           |
| F Wheelbase        | 96" (2.44 m)              | 96" (2.44 m)              |
| G Ground Clearance | 11" (0.28 m)              | 11" (0.28 m)              |