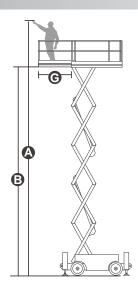

0800 085 3709

WWW.AERIALPLATFORMS.CO.UK

Aerial Platforms Ltd, Denebrook Court, Greenfold Way, Leigh, WN7 3XJ

| Model Dimension                            | JCPT1218RT                       |
|--------------------------------------------|----------------------------------|
| Max. Working Height (Indoor) CE,ANSI92.20  | 12.00m<br>39ft 4in               |
| Max. Working Height (Outdoor) ANSI92.20    | 12.00m<br>39ft 4in               |
| Max. Platform Height (Indoor) CE,ANSI92.20 | 10.00m<br>32ft 10in              |
| Max. Platform Height (Outdoor) ANSI92.20   | 10.00m<br>32ft 10in              |
| Overall Length(Without Outriggers)         | 3.19m<br>10ft 6in                |
| Overall Length(With Outriggers)            | 3.84m<br>12ft 7in                |
| Overall Width                              | 1.76m<br>5ft 9in                 |
| Overall Height(Rails Up)                   | 2.59m<br>8ft 6in                 |
| Overall Height(Rails Down)                 | 1.82m<br>6ft                     |
| Platform Size(LxW)                         | 2.88m×1.52m<br>9ft 5in × 5ft     |
| Platform Extension Size <b>(G)</b>         | 1.43m<br>4ft 8in                 |
| Ground Clearance(Stowed/Raised)            | 0.24m<br>9in                     |
| Wheelbase (1)                              | 2.29m<br>7ft 6in                 |
| Turning Radius(Inside/Outside)             | 2.15m/4.85m<br>7ft 1in/15ft 11in |
| Tyres                                      | 26×12-16.5                       |
| Performance                                |                                  |
| S.W.L                                      | 454kg<br>1000lb                  |
| S.W.L On Extension                         | 136kg<br>299lb                   |
| Max. Occupants (Indoor/Outdoor) CE         | 4/2                              |
| Max. Occupants (Indoor/Outdoor) ANSI92.20  | 4/2                              |
| Gradeability                               | 40%                              |
| Travel Speed(Stowed)                       | 5.0km/h<br>3.10mph               |
| Travel Speed(Raised)                       | 0.45km/h<br>0.28mph              |
| Max. Working Slope                         | 1.5°/3°                          |
| Up/Down Speed                              | 38/46sec                         |
| Weight                                     |                                  |
| Overall Weight(Without Outriggers)         | 3900kg<br>8598lb                 |
| Overall Weight(With Outriggers)            | 4300kg<br>9479lb                 |
| Power                                      |                                  |
| Diesel Engine                              | 18.2kW/3000rpm                   |
| Diesel Tank                                | 47L                              |
| Hydraulic Tank                             | 12.4gal<br>71L                   |
| •                                          | 18.7gal                          |