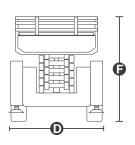

0800 085 3709

WWW.AERIALPLATFORMS.CO.UK

Aerial Platforms Ltd, Denebrook Court, Greenfold Way, Leigh, WN7 3XJ

| Model Dimension                            | JCPT1218RT                       |
|--------------------------------------------|----------------------------------|
| Max. Working Height (Indoor) CE,ANSI92.20  | 12.00m<br>39ft 4in               |
| Max. Working Height (Outdoor) ANSI92.20    | 12.00m<br>39ft 4in               |
| Max. Platform Height (Indoor) CE,ANSI92.20 | 10.00m<br>32ft 10in              |
| Max. Platform Height (Outdoor) ANSI92.20   | 10.00m<br>32ft 10in              |
| Overall Length(Without Outriggers)         | 3.19m<br>10ft 6in                |
| Overall Length(With Outriggers)            | 3.84m<br>12ft 7in                |
| Overall Width                              | 1.76m<br>5ft 9in                 |
| Overall Height(Rails Up)                   | 2.59m<br>8ft 6in                 |
| Overall Height(Rails Down)                 | 1.82m<br>6ft                     |
| Platform Size(LxW)                         | 2.88m×1.52m<br>9ft 5in × 5ft     |
| Platform Extension Size <b>(G)</b>         | 1.43m<br>4ft 8in                 |
| Ground Clearance(Stowed/Raised)            | 0.24m<br>9in                     |
| Wheelbase (1)                              | 2.29m<br>7ft 6in                 |
| Turning Radius(Inside/Outside)             | 2.15m/4.85m<br>7ft 1in/15ft 11in |
| Tyres                                      | 26×12-16.5                       |
| Performance                                |                                  |
| S.W.L                                      | 454kg<br>1000lb                  |
| S.W.L On Extension                         | 136kg<br>299lb                   |
| Max. Occupants (Indoor/Outdoor) CE         | 4/2                              |
| Max. Occupants (Indoor/Outdoor) ANSI92.20  | 4/2                              |
| Gradeability                               | 40%                              |
| Travel Speed(Stowed)                       | 5.0km/h<br>3.10mph               |
| Travel Speed(Raised)                       | 0.45km/h<br>0.28mph              |
| Max. Working Slope                         | 1.5°/3°                          |
| Up/Down Speed                              | 38/46sec                         |
| Weight                                     |                                  |
| Overall Weight(Without Outriggers)         | 3900kg<br>8598lb                 |
| Overall Weight(With Outriggers)            | 4300kg<br>9479lb                 |
| Power                                      |                                  |
| Diesel Engine                              | 18.2kW/3000rpm                   |
| Diesel Tank                                | 47L                              |
| Hydraulic Tank                             | 12.4gal<br>71L                   |
| •                                          | 18.7gal                          |