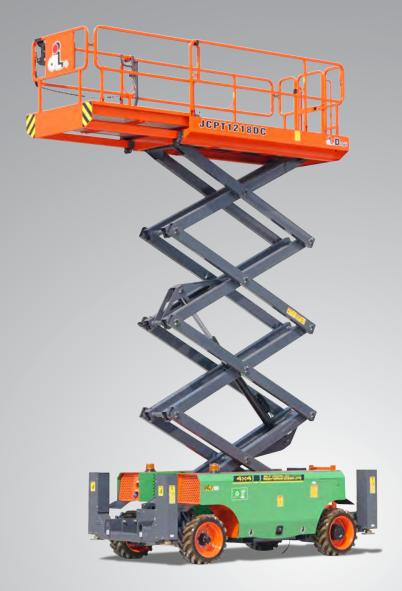

0800 085 3709

WWW.AERIALPLATFORMS.CO.UK

Aerial Platforms Ltd, Denebrook Court, Greenfold Way, Leigh, WN7 3XJ

| Model Dimension                            | JCPT1218RT                       |
|--------------------------------------------|----------------------------------|
| Max. Working Height (Indoor) CE,ANSI92.20  | 12.00m<br>39ft 4in               |
| Max. Working Height (Outdoor) ANSI92.20    | 12.00m<br>39ft 4in               |
| Max. Platform Height (Indoor) CE,ANSI92.20 | 10.00m<br>32ft 10in              |
| Max. Platform Height (Outdoor) ANSI92.20   | 10.00m<br>32ft 10in              |
| Overall Length(Without Outriggers)         | 3.19m<br>10ft 6in                |
| Overall Length(With Outriggers)            | 3.84m<br>12ft 7in                |
| Overall Width                              | 1.76m<br>5ft 9in                 |
| Overall Height(Rails Up)                   | 2.59m<br>8ft 6in                 |
| Overall Height(Rails Down)                 | 1.82m<br>6ft                     |
| Platform Size(LxW)                         | 2.88m×1.52m<br>9ft 5in × 5ft     |
| Platform Extension Size <b>(G)</b>         | 1.43m<br>4ft 8in                 |
| Ground Clearance(Stowed/Raised)            | 0.24m<br>9in                     |
| Wheelbase (1)                              | 2.29m<br>7ft 6in                 |
| Turning Radius(Inside/Outside)             | 2.15m/4.85m<br>7ft 1in/15ft 11in |
| Tyres                                      | 26×12-16.5                       |
| Performance                                |                                  |
| S.W.L                                      | 454kg<br>1000lb                  |
| S.W.L On Extension                         | 136kg<br>299lb                   |
| Max. Occupants (Indoor/Outdoor) CE         | 4/2                              |
| Max. Occupants (Indoor/Outdoor) ANSI92.20  | 4/2                              |
| Gradeability                               | 40%                              |
| Travel Speed(Stowed)                       | 5.0km/h<br>3.10mph               |
| Travel Speed(Raised)                       | 0.45km/h<br>0.28mph              |
| Max. Working Slope                         | 1.5°/3°                          |
| Up/Down Speed                              | 38/46sec                         |
| Weight                                     |                                  |
| Overall Weight(Without Outriggers)         | 3900kg<br>8598lb                 |
| Overall Weight(With Outriggers)            | 4300kg<br>9479lb                 |
| Power                                      |                                  |
| Diesel Engine                              | 18.2kW/3000rpm                   |
| Diesel Tank                                | 47L                              |
| Hydraulic Tank                             | 12.4gal<br>71L                   |
| •                                          | 18.7gal                          |