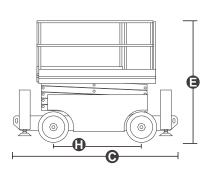

0800 085 3709

WWW.AERIALPLATFORMS.CO.UK

Aerial Platforms Ltd, Denebrook Court, Greenfold Way, Leigh, WN7 3XJ

| Model Dimension                            | JCPT1218RT                       |
|--------------------------------------------|----------------------------------|
| Max. Working Height (Indoor) CE,ANSI92.20  | 12.00m<br>39ft 4in               |
| Max. Working Height (Outdoor) ANSI92.20    | 12.00m<br>39ft 4in               |
| Max. Platform Height (Indoor) CE,ANSI92.20 | 10.00m<br>32ft 10in              |
| Max. Platform Height (Outdoor) ANSI92.20   | 10.00m<br>32ft 10in              |
| Overall Length(Without Outriggers)         | 3.19m<br>10ft 6in                |
| Overall Length(With Outriggers)            | 3.84m<br>12ft 7in                |
| Overall Width                              | 1.76m<br>5ft 9in                 |
| Overall Height(Rails Up)                   | 2.59m<br>8ft 6in                 |
| Overall Height(Rails Down)                 | 1.82m<br>6ft                     |
| Platform Size(LxW)                         | 2.88m×1.52m<br>9ft 5in × 5ft     |
| Platform Extension Size <b>(G)</b>         | 1.43m<br>4ft 8in                 |
| Ground Clearance(Stowed/Raised)            | 0.24m<br>9in                     |
| Wheelbase (1)                              | 2.29m<br>7ft 6in                 |
| Turning Radius(Inside/Outside)             | 2.15m/4.85m<br>7ft 1in/15ft 11in |
| Tyres                                      | 26×12-16.5                       |
| Performance                                |                                  |
| S.W.L                                      | 454kg<br>1000lb                  |
| S.W.L On Extension                         | 136kg<br>299lb                   |
| Max. Occupants (Indoor/Outdoor) CE         | 4/2                              |
| Max. Occupants (Indoor/Outdoor) ANSI92.20  | 4/2                              |
| Gradeability                               | 40%                              |
| Travel Speed(Stowed)                       | 5.0km/h<br>3.10mph               |
| Travel Speed(Raised)                       | 0.45km/h<br>0.28mph              |
| Max. Working Slope                         | 1.5°/3°                          |
| Up/Down Speed                              | 38/46sec                         |
| Weight                                     |                                  |
| Overall Weight(Without Outriggers)         | 3900kg<br>8598lb                 |
| Overall Weight(With Outriggers)            | 4300kg<br>9479lb                 |
| Power                                      |                                  |
| Diesel Engine                              | 18.2kW/3000rpm                   |
| Diesel Tank                                | 47L                              |
| Hydraulic Tank                             | 12.4gal<br>71L                   |
| •                                          | 18.7gal                          |