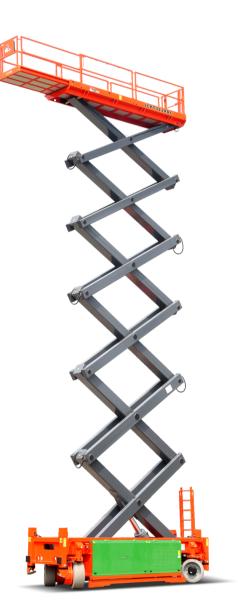

## SPECIFICATIONS

| Metric      | British                                                                                                             |
|-------------|---------------------------------------------------------------------------------------------------------------------|
| 32.00m      | 105ft                                                                                                               |
| 30.00m      | 98ft 5in                                                                                                            |
| 6.41m       | 21ft                                                                                                                |
| 1.40m       | 4ft 7in                                                                                                             |
| 4.16m       | 13ft 8in                                                                                                            |
| 3.17m       | 10ft 5in                                                                                                            |
| 5.85m×1.20m | 19ft 2in×3ft 11in                                                                                                   |
| 1.90m       | 6ft 3in                                                                                                             |
| 0.19m/0.02m | 8in/1in                                                                                                             |
| 4.87m       | 16ft                                                                                                                |
| 2.60m/3.50m | 8ft 6in/11ft 6in                                                                                                    |
| 28×12-22    | 28×12-22                                                                                                            |
|             | 32.00m<br>30.00m<br>6.41m<br>1.40m<br>4.16m<br>3.17m<br>5.85m×1.20m<br>1.90m<br>0.19m/0.02m<br>4.87m<br>2.60m/3.50m |