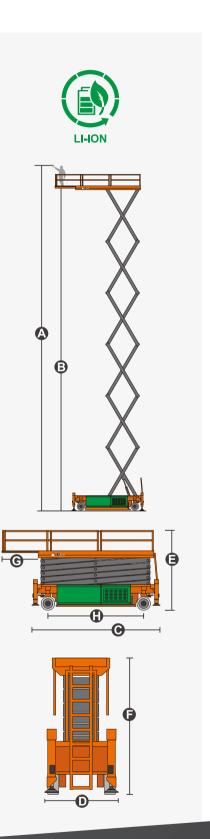

## SPECIFICATIONS

| Metric      | British                                                                                                             |
|-------------|---------------------------------------------------------------------------------------------------------------------|
| 32.00m      | 105ft                                                                                                               |
| 30.00m      | 98ft 5in                                                                                                            |
| 6.41m       | 21ft                                                                                                                |
| 1.40m       | 4ft 7in                                                                                                             |
| 4.16m       | 13ft 8in                                                                                                            |
| 3.17m       | 10ft 5in                                                                                                            |
| 5.85m×1.20m | 19ft 2in×3ft 11in                                                                                                   |
| 1.90m       | 6ft 3in                                                                                                             |
| 0.19m/0.02m | 8in/1in                                                                                                             |
| 4.87m       | 16ft                                                                                                                |
| 2.60m/3.50m | 8ft 6in/11ft 6in                                                                                                    |
| 28×12-22    | 28×12-22                                                                                                            |
|             | 32.00m<br>30.00m<br>6.41m<br>1.40m<br>4.16m<br>3.17m<br>5.85m×1.20m<br>1.90m<br>0.19m/0.02m<br>4.87m<br>2.60m/3.50m |