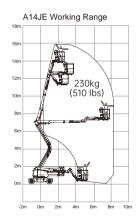

## **SPECIFICATIONS**

| MODELS                        | A14JE (A4   | 15JE)     |
|-------------------------------|-------------|-----------|
| Measurements                  | Metric      | Imperial  |
| Work Height Max.              | 15.8m       | 51'10''   |
| Platform Height Max.          | 13.8m       | 45'3"     |
| Horizontal Outreach           | 7.81m       | 25'7"     |
| Up and Over Height            | 7.26m       | 23'10''   |
| Platform Length               | 1.83m       | 6'        |
| Platform Width                | 0.76m       | 2'6"      |
| Stowed Length                 | 6.66m       | 21'10''   |
| Length-Transport (jib tucked) | 5.67m       | 18'7"     |
| Stowed Width                  | 1.8m        | 5'11''    |
| © Stowed Height               | 1.98m       | 6'6"      |
| Height-Transport              | 2.54m       | 8'4"      |
| • Wheelbase                   | 2.03m       | 6'8"      |
| ■ Ground Clearance            | 0.24m       | 9"        |
| PRODUCTIVITY                  |             |           |
| Max. Platform Occupancy       | 2           |           |
| Platform Capacity             | 230kg       | 510 lbs   |
| Turning Radius-Inside         | 1.83m       | 6'        |
| Turning Radius-Outside        | 4.1m        | 13'5"     |
| Turntable Rotation            | 355°        | 355°      |
| Max.Slope                     | 3°/3°       | 3°/3°     |
| Max. Drive Speed (Stowed)     | 4.8km/h     | 3mph      |
| Max. Drive Speed (Raised)     | 1km/h       | 0.62mph   |
| Gradeability                  | 30%         | 30%       |
| Tire Type                     | Foam-filled |           |
| Tire Size                     | 9-14.5      |           |
| POWER                         |             |           |
| Lead-acid Battery             | 48V 390Ah   |           |
| Lithium Battery (A14JE-Li)    | 48V 280Ah   |           |
| HYDRAULIC SYSTEM              |             |           |
| Hydraulic Oil Capacity        | 30L         | 7.9gal    |
| WEIGHT                        |             |           |
| Machine Weight                | 7500kg      | 16535 lbs |