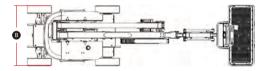

## **SPECIFICATIONS**

| MODELS                        | A14JE (A4   | 15JE)     |
|-------------------------------|-------------|-----------|
| Measurements                  | Metric      | Imperial  |
| Work Height Max.              | 15.8m       | 51'10''   |
| Platform Height Max.          | 13.8m       | 45'3"     |
| Horizontal Outreach           | 7.81m       | 25'7"     |
| Up and Over Height            | 7.26m       | 23'10''   |
| Platform Length               | 1.83m       | 6'        |
| Platform Width                | 0.76m       | 2'6"      |
| Stowed Length                 | 6.66m       | 21'10''   |
| Length-Transport (jib tucked) | 5.67m       | 18'7"     |
| Stowed Width                  | 1.8m        | 5'11''    |
| © Stowed Height               | 1.98m       | 6'6"      |
| Height-Transport              | 2.54m       | 8'4"      |
| • Wheelbase                   | 2.03m       | 6'8"      |
| ■ Ground Clearance            | 0.24m       | 9"        |
| PRODUCTIVITY                  |             |           |
| Max. Platform Occupancy       | 2           |           |
| Platform Capacity             | 230kg       | 510 lbs   |
| Turning Radius-Inside         | 1.83m       | 6'        |
| Turning Radius-Outside        | 4.1m        | 13'5"     |
| Turntable Rotation            | 355°        | 355°      |
| Max.Slope                     | 3°/3°       | 3°/3°     |
| Max. Drive Speed (Stowed)     | 4.8km/h     | 3mph      |
| Max. Drive Speed (Raised)     | 1km/h       | 0.62mph   |
| Gradeability                  | 30%         | 30%       |
| Tire Type                     | Foam-filled |           |
| Tire Size                     | 9-14.5      |           |
| POWER                         |             |           |
| Lead-acid Battery             | 48V 390Ah   |           |
| Lithium Battery (A14JE-Li)    | 48V 280Ah   |           |
| HYDRAULIC SYSTEM              |             |           |
| Hydraulic Oil Capacity        | 30L         | 7.9gal    |
| WEIGHT                        |             |           |
| Machine Weight                | 7500kg      | 16535 lbs |