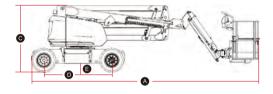

## **SPECIFICATIONS**

| MODELS                        | A14JE (A4   | 15JE)     |
|-------------------------------|-------------|-----------|
| Measurements                  | Metric      | Imperial  |
| Work Height Max.              | 15.8m       | 51'10''   |
| Platform Height Max.          | 13.8m       | 45'3"     |
| Horizontal Outreach           | 7.81m       | 25'7"     |
| Up and Over Height            | 7.26m       | 23'10''   |
| Platform Length               | 1.83m       | 6'        |
| Platform Width                | 0.76m       | 2'6"      |
| Stowed Length                 | 6.66m       | 21'10''   |
| Length-Transport (jib tucked) | 5.67m       | 18'7"     |
| Stowed Width                  | 1.8m        | 5'11''    |
| © Stowed Height               | 1.98m       | 6'6"      |
| Height-Transport              | 2.54m       | 8'4"      |
| • Wheelbase                   | 2.03m       | 6'8"      |
| ■ Ground Clearance            | 0.24m       | 9"        |
| PRODUCTIVITY                  |             |           |
| Max. Platform Occupancy       | 2           |           |
| Platform Capacity             | 230kg       | 510 lbs   |
| Turning Radius-Inside         | 1.83m       | 6'        |
| Turning Radius-Outside        | 4.1m        | 13'5"     |
| Turntable Rotation            | 355°        | 355°      |
| Max.Slope                     | 3°/3°       | 3°/3°     |
| Max. Drive Speed (Stowed)     | 4.8km/h     | 3mph      |
| Max. Drive Speed (Raised)     | 1km/h       | 0.62mph   |
| Gradeability                  | 30%         | 30%       |
| Tire Type                     | Foam-filled |           |
| Tire Size                     | 9-14.5      |           |
| POWER                         |             |           |
| Lead-acid Battery             | 48V 390Ah   |           |
| Lithium Battery (A14JE-Li)    | 48V 280Ah   |           |
| HYDRAULIC SYSTEM              |             |           |
| Hydraulic Oil Capacity        | 30L         | 7.9gal    |
| WEIGHT                        |             |           |
| Machine Weight                | 7500kg      | 16535 lbs |