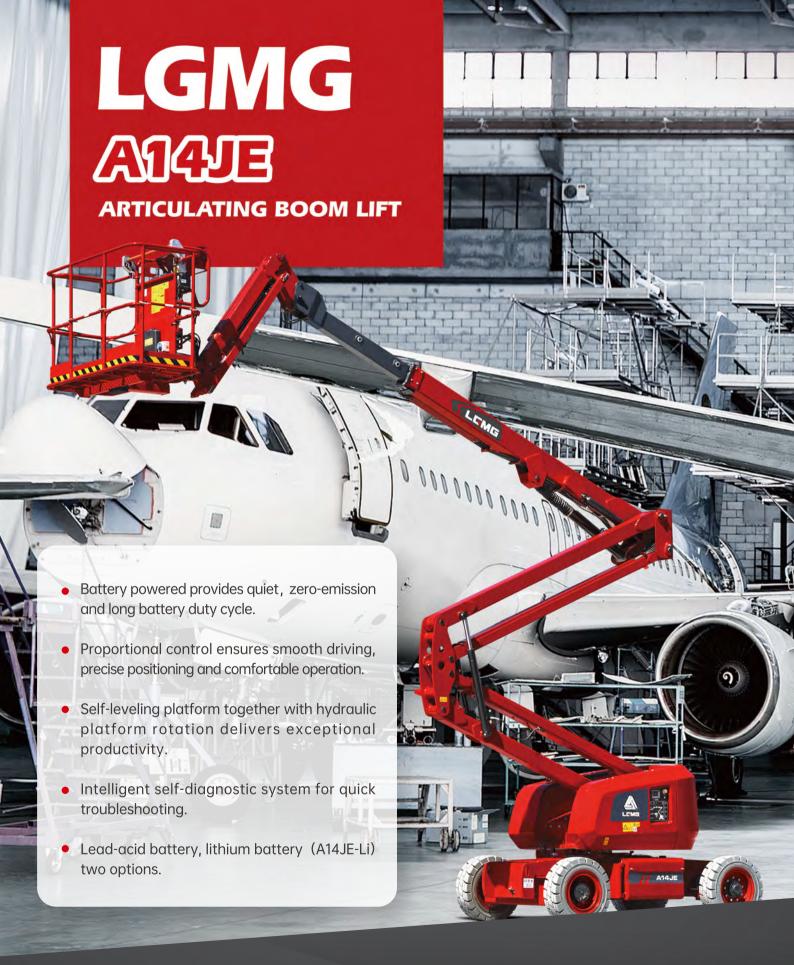

## **LGMG Electric - Articulating Boom Lift**

## **SPECIFICATIONS**

| MODELS                        | A14JE (A4   | 15JE)     |
|-------------------------------|-------------|-----------|
| Measurements                  | Metric      | Imperial  |
| Work Height Max.              | 15.8m       | 51'10''   |
| Platform Height Max.          | 13.8m       | 45'3"     |
| Horizontal Outreach           | 7.81m       | 25'7"     |
| Up and Over Height            | 7.26m       | 23'10''   |
| Platform Length               | 1.83m       | 6'        |
| Platform Width                | 0.76m       | 2'6"      |
| Stowed Length                 | 6.66m       | 21'10''   |
| Length-Transport (jib tucked) | 5.67m       | 18'7"     |
| Stowed Width                  | 1.8m        | 5'11''    |
| © Stowed Height               | 1.98m       | 6'6"      |
| Height-Transport              | 2.54m       | 8'4"      |
| • Wheelbase                   | 2.03m       | 6'8"      |
| ■ Ground Clearance            | 0.24m       | 9"        |
| PRODUCTIVITY                  |             |           |
| Max. Platform Occupancy       | 2           |           |
| Platform Capacity             | 230kg       | 510 lbs   |
| Turning Radius-Inside         | 1.83m       | 6'        |
| Turning Radius-Outside        | 4.1m        | 13'5"     |
| Turntable Rotation            | 355°        | 355°      |
| Max.Slope                     | 3°/3°       | 3°/3°     |
| Max. Drive Speed (Stowed)     | 4.8km/h     | 3mph      |
| Max. Drive Speed (Raised)     | 1km/h       | 0.62mph   |
| Gradeability                  | 30%         | 30%       |
| Tire Type                     | Foam-filled |           |
| Tire Size                     | 9-14.5      |           |
| POWER                         |             |           |
| Lead-acid Battery             | 48V 390Ah   |           |
| Lithium Battery (A14JE-Li)    | 48V 280Ah   |           |
| HYDRAULIC SYSTEM              |             |           |
| Hydraulic Oil Capacity        | 30L         | 7.9gal    |
| WEIGHT                        |             |           |
| Machine Weight                | 7500kg      | 16535 lbs |