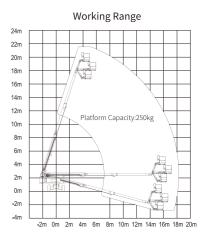

### **SPECIFICATIONS**

| MODELS                           | T20J (T65J)                 |          | T26J (T85J)                  |            |
|----------------------------------|-----------------------------|----------|------------------------------|------------|
| Measurements                     | Metric                      | US       | Metric                       | US         |
| Working Height Max.              | 21.7m                       | 71.2ft   | 27.9m                        | 91.5ft     |
| Platform Height                  | 19.7m                       | 64.6ft   | 25.9m                        | 84.9ft     |
| Horizontal Outreach              | 17.2m                       | 56.4ft   | 23.32m                       | 76.5ft     |
| Below Ground Reach               | 2.72m                       | 8.92ft   | 2.89m                        | 9.48ft     |
| Platform Length                  | 1.83m                       | 72in     | 2.44m                        | 96in       |
| Platform Width                   | 0.76m                       | 30in     | 0.91m                        | 36in       |
| Platform Capacity                | 250kg                       | 551 lbs  | 250/340kg                    | 551/750lbs |
| A Stowed Length                  | 9.47m                       | 31.07ft  | 12.6m                        | 41.3ft     |
| <b>B</b> Overall Width           | 2.495m                      | 8.186ft  | 2.5m                         | 8.2ft      |
| <b>ⓒ</b> Stowed Height           | 2.77m                       | 9.09ft   | 2.86m                        | 9.38ft     |
| <b>D</b> Wheelbase               | 2.51m                       | 8.24ft   | 2.85m                        | 9.35ft     |
| Ground Clearance                 | 0.395m                      | 1.296ft  | 0.44m                        | 1.44ft     |
| PRODUCTIVITY                     |                             |          |                              |            |
| Platform Occupants Max. (in/out) | 2/2                         | 2/2      | 2/2                          | 2/2        |
| Turntable Rotation               | 360°Continuous              |          | 360°Continuous               |            |
| Turntable Tailswing              | 1.22m                       | 4ft      | 1.42m                        | 4.66ft     |
| Drive Speed-Stowed               | 4.8km/h                     | 3mph     | 4.8 km/h                     | 3mph       |
| Drive Speed-Raised               | 0.8km/h                     | 0.5mph   | 0.8 km/h                     | 0.5 mph    |
| Gradeability-Stowed              | 45%                         |          | 45%                          |            |
| Max. Wind Speed                  | 12.5m/s                     | 28mph    | 12.5m/s                      | 28mph      |
| Turning Radius-Inside            | 2.5m                        | 8.2ft    | 3.66m                        | 12ft       |
| Turning Radius-Outside           | 5.5m                        | 18ft     | 6.55m                        | 21.5ft     |
| Max.Slope                        | 2.5/4.5°                    |          | 2.5/4.5°                     |            |
| Tires Type                       | RT Foam-filled              |          | RT Foam-filled               |            |
| Tires Size                       | 355/55D 625                 |          | 18-625                       |            |
| POWER                            |                             |          |                              |            |
| power source                     | Deutz D 2.9L4 36.4kw/48.8hp |          | Deutz TD 2.9L4 55.4kw/74.3hp |            |
| Fuel Tank Capacity               | 100L                        | 26.4gal  | 100L                         | 26.4gal    |
| HYDRAULIC SYSTEM                 |                             |          |                              |            |
| Hydraulic Oil Capacity           | 180L                        | 47.5gal  | 180L                         | 47.5gal    |
| WEIGHT                           |                             |          |                              |            |
| Machine Weight(CE/ANSI)          | 11400kg                     | 25132lbs | 18000kg                      | 39683lbs   |
|                                  |                             |          |                              |            |