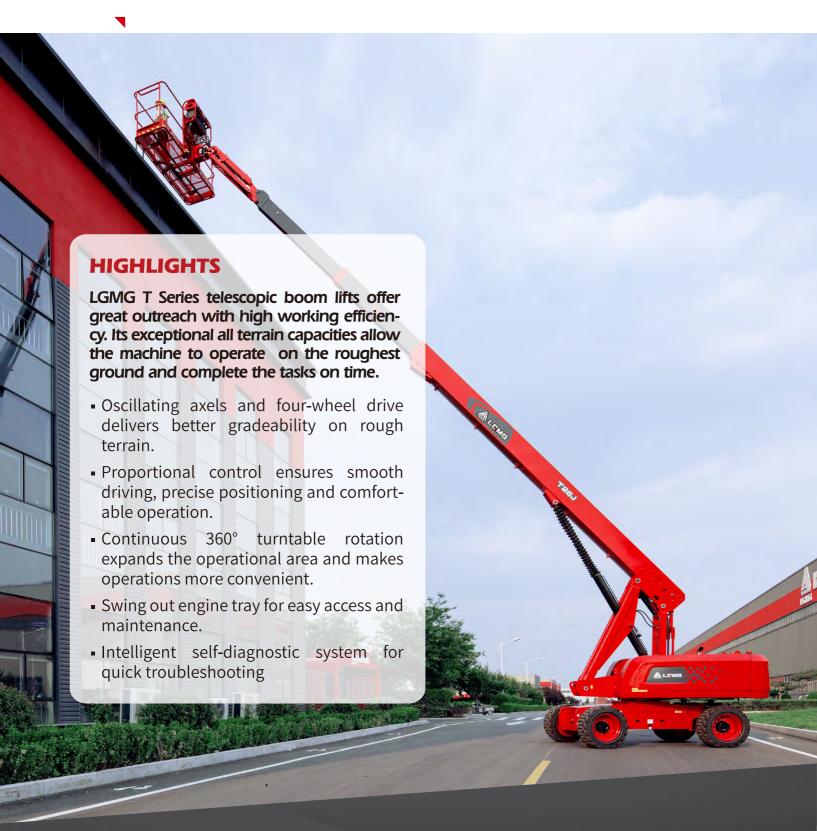

## TELESCOPIC BOOM LIFT

T20J / T26J (T65J / T85J)

0800 085 3709

WWW.AERIALPLATFORMS.CO.UK

Aerial Platforms Ltd, Denebrook Court, Greenfold Way, Leigh, WN7 3XJ

# LGMG Diesel - Telescopic Boom Lift

#### **STANDARD FEATURES**

- Proportional control
- Tilt alarm with lift cut-out
- Overload sensing system
- Descent alarm with flashing beacon
- Platform auto-leveling system
- Emergency stop button
- On-board diagnostic system
- Oscillating axle
- Four-wheel drive and break
- Overtilt protection system
- Anti-crush protection
- Horn/Hour meter

#### **OPTIONAL**

- AC power to platform
- Platform tool box
- Euro V engine
- T4F engine

2020 V1 Version

0800 085 3709

WWW.AERIALPLATFORMS.CO.UK

Aerial Platforms Ltd, Denebrook Court, Greenfold Way, Leigh, WN7 3XJ