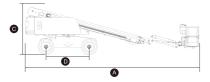

### **SPECIFICATIONS**

| MODELS                           | T20J (T65J)                 |          | T26J (T85J)                  |            |
|----------------------------------|-----------------------------|----------|------------------------------|------------|
| Measurements                     | Metric                      | US       | Metric                       | US         |
| Working Height Max.              | 21.7m                       | 71.2ft   | 27.9m                        | 91.5ft     |
| Platform Height                  | 19.7m                       | 64.6ft   | 25.9m                        | 84.9ft     |
| Horizontal Outreach              | 17.2m                       | 56.4ft   | 23.32m                       | 76.5ft     |
| Below Ground Reach               | 2.72m                       | 8.92ft   | 2.89m                        | 9.48ft     |
| Platform Length                  | 1.83m                       | 72in     | 2.44m                        | 96in       |
| Platform Width                   | 0.76m                       | 30in     | 0.91m                        | 36in       |
| Platform Capacity                | 250kg                       | 551 lbs  | 250/340kg                    | 551/750lbs |
| A Stowed Length                  | 9.47m                       | 31.07ft  | 12.6m                        | 41.3ft     |
| <b>B</b> Overall Width           | 2.495m                      | 8.186ft  | 2.5m                         | 8.2ft      |
| <b>ⓒ</b> Stowed Height           | 2.77m                       | 9.09ft   | 2.86m                        | 9.38ft     |
| <b>D</b> Wheelbase               | 2.51m                       | 8.24ft   | 2.85m                        | 9.35ft     |
| Ground Clearance                 | 0.395m                      | 1.296ft  | 0.44m                        | 1.44ft     |
| PRODUCTIVITY                     |                             |          |                              |            |
| Platform Occupants Max. (in/out) | 2/2                         | 2/2      | 2/2                          | 2/2        |
| Turntable Rotation               | 360°Continuous              |          | 360°Continuous               |            |
| Turntable Tailswing              | 1.22m                       | 4ft      | 1.42m                        | 4.66ft     |
| Drive Speed-Stowed               | 4.8km/h                     | 3mph     | 4.8 km/h                     | 3mph       |
| Drive Speed-Raised               | 0.8km/h                     | 0.5mph   | 0.8 km/h                     | 0.5 mph    |
| Gradeability-Stowed              | 45%                         |          | 45%                          |            |
| Max. Wind Speed                  | 12.5m/s                     | 28mph    | 12.5m/s                      | 28mph      |
| Turning Radius-Inside            | 2.5m                        | 8.2ft    | 3.66m                        | 12ft       |
| Turning Radius-Outside           | 5.5m                        | 18ft     | 6.55m                        | 21.5ft     |
| Max.Slope                        | 2.5/4.5°                    |          | 2.5/4.5°                     |            |
| Tires Type                       | RT Foam-filled              |          | RT Foam-filled               |            |
| Tires Size                       | 355/55D 625                 |          | 18-625                       |            |
| POWER                            |                             |          |                              |            |
| power source                     | Deutz D 2.9L4 36.4kw/48.8hp |          | Deutz TD 2.9L4 55.4kw/74.3hp |            |
| Fuel Tank Capacity               | 100L                        | 26.4gal  | 100L                         | 26.4gal    |
| HYDRAULIC SYSTEM                 |                             |          |                              |            |
| Hydraulic Oil Capacity           | 180L                        | 47.5gal  | 180L                         | 47.5gal    |
| WEIGHT                           |                             |          |                              |            |
| Machine Weight(CE/ANSI)          | 11400kg                     | 25132lbs | 18000kg                      | 39683lbs   |
|                                  |                             |          |                              |            |