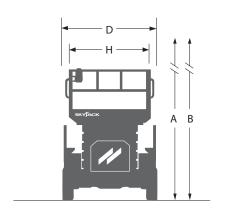

## SJ9664 RT ROUGH TERRAIN SCISSORS

| Dimensions                                          | SJ9664 RT                         |
|-----------------------------------------------------|-----------------------------------|
| A Work Height                                       | 21.51 m                           |
| B Raised Platform Height                            | 19.51 m                           |
| C Lowered Platform Height                           | 2.45 m                            |
| D Overall Width (Over Outrigger Pads)               | 2.44 m                            |
| E Overall Length                                    | 4.57 m                            |
| F Stowed Height (Rails Up)                          | 3.61 m                            |
| G Stowed Height (Rails Down)                        | 2.77 m                            |
| H Platform Width (Inside Dimension)                 | 1.90 m                            |
| l Platform Length (Inside Dimension)                | 4.36 m                            |
| J Platform Length (Decks Extended)                  | 7.21 m                            |
| Specifications                                      | SJ9664 RT                         |
| Dual Extension Deck                                 | 1.52 m x2                         |
| Ground Clearance                                    | 26 cm                             |
| Wheelbase                                           | 3.02 m                            |
| Weight                                              | 9,997 kg                          |
| Gradeability                                        | 30%                               |
| Turning Radius (Inside)                             | 3.33 m                            |
| Turning Radius (Outside)                            | 6.40 m                            |
| Lift Time (With Rated Load)                         | 86 sec                            |
| Lower Time (With Rated Load)                        | 70 sec                            |
| Drive Speed (Stowed)                                | 4.8 km/h                          |
| Drive Speed (Raised)                                | 0.8 km/h                          |
| Maximum Drive Height                                | 9.14 m                            |
| Capacity (Overall)                                  | 513 kg                            |
| Distributed Capacity (Main Platform)                | 286 kg                            |
| Distributed Capacity (Front / Rear Extension Decks) | 227 kg                            |
| Maximum # of Persons up to 12.5 m/s Wind Rating     | 3                                 |
| Maximum # of Persons up to 0 m/s Wind Rating        | 5                                 |
| Diesel Engine (NO DPF)                              | Kubota D1305 - 18.5Kw<br>(24.8hp) |
| Fuel Tank Capacity                                  | 49 L                              |
| Hydraulic Reservoir                                 | 116 L                             |
| Outrigger Levelling (Front to Back / Side to Side)  | 6° x 10°                          |
| Tyre Type                                           | Solid                             |
|                                                     |                                   |