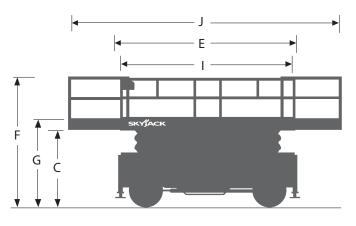

## SJ9664 RT ROUGH TERRAIN SCISSORS

| Dimensions                                          | SJ9664 RT                         |
|-----------------------------------------------------|-----------------------------------|
| A Work Height                                       | 21.51 m                           |
| B Raised Platform Height                            | 19.51 m                           |
| C Lowered Platform Height                           | 2.45 m                            |
| D Overall Width (Over Outrigger Pads)               | 2.44 m                            |
| E Overall Length                                    | 4.57 m                            |
| F Stowed Height (Rails Up)                          | 3.61 m                            |
| G Stowed Height (Rails Down)                        | 2.77 m                            |
| H Platform Width (Inside Dimension)                 | 1.90 m                            |
| l Platform Length (Inside Dimension)                | 4.36 m                            |
| J Platform Length (Decks Extended)                  | 7.21 m                            |
| Specifications                                      | SJ9664 RT                         |
| Dual Extension Deck                                 | 1.52 m x2                         |
| Ground Clearance                                    | 26 cm                             |
| Wheelbase                                           | 3.02 m                            |
| Weight                                              | 9,997 kg                          |
| Gradeability                                        | 30%                               |
| Turning Radius (Inside)                             | 3.33 m                            |
| Turning Radius (Outside)                            | 6.40 m                            |
| Lift Time (With Rated Load)                         | 86 sec                            |
| Lower Time (With Rated Load)                        | 70 sec                            |
| Drive Speed (Stowed)                                | 4.8 km/h                          |
| Drive Speed (Raised)                                | 0.8 km/h                          |
| Maximum Drive Height                                | 9.14 m                            |
| Capacity (Overall)                                  | 513 kg                            |
| Distributed Capacity (Main Platform)                | 286 kg                            |
| Distributed Capacity (Front / Rear Extension Decks) | 227 kg                            |
| Maximum # of Persons up to 12.5 m/s Wind Rating     | 3                                 |
| Maximum # of Persons up to 0 m/s Wind Rating        | 5                                 |
| Diesel Engine (NO DPF)                              | Kubota D1305 - 18.5Kw<br>(24.8hp) |
| Fuel Tank Capacity                                  | 49 L                              |
| Hydraulic Reservoir                                 | 116 L                             |
| Outrigger Levelling (Front to Back / Side to Side)  | 6° x 10°                          |
| Tyre Type                                           | Solid                             |
|                                                     |                                   |