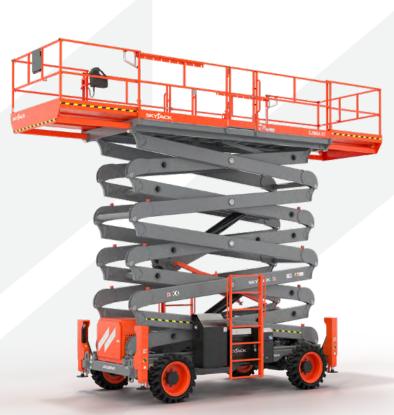

um # of Persons up to 12.5 m/s Wind Rating     | 3                                 |
| Maximum # of Persons up to 0 m/s Wind Rating        | 5                                 |
| Diesel Engine (NO DPF)                              | Kubota D1305 - 18.5Kw<br>(24.8hp) |
| Fuel Tank Capacity                                  | 49 L                              |
| Hydraulic Reservoir                                 | 116 L                             |
| Outrigger Levelling (Front to Back / Side to Side)  | 6° x 10°                          |
| Tyre Type                                           | Solid                             |
|                                                     |                                   |







Tyre Size



33 x 12-20



## SJ9664 RT ROUGH TERRAIN SCISSORS



## STANDARD FEATURES

- Drivable at 9.14m
- Integrated SKYCODED™ control and overload system
- On-board visual interface with diagnostic capabilities
- SKYCODED™ Colour coded and numbered wiring
- Shroud style, impact resistant composite control box with extended cable
- Proportional controls for drive and lift functions
- Tilt alarm (4.5° x 2.5°) with drive and lift cut-out
- SMARTORQUE™ Stage V (NO DPF) diesel engine
- AXLDRIVE™ Axle-based 4WD system
- Operator controlled locking rear differential and limited slip front differential
- Solid grip lug tyres
- 30% Gradeability
- Wet disc SAHR brakes (rear axle)
- Self-centring scissor design
- Dual 1.52 m roll-out extension decks
- Fold down hinged railings
- Full height spring hinged entry gates
- Lanyard attachment points
- Wiring for A