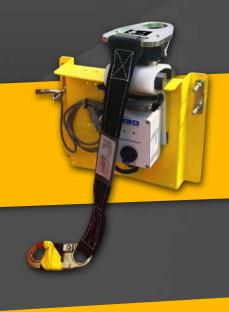

## BT-60F-400-4KT FASTEN TRACKER

LANYARD ATTACHMENT MONITORING SYSTEM

An optional feature can log data of Lift Operator activity such as lanyard attachments, detachments, lift motion activity and deliver safety violation notifications.

## **Advantages:**

- Verifies safety lanyard is attached to anchor point
- Delivers warning alarm reminder if operator is not attached with PPE prior to lift operation.
- Optional feature logs lift operator fall protection activity and will send safety violation notifications.
- Does not impede manufacturer functionality of MEWP
- Compatible on all MEWPs