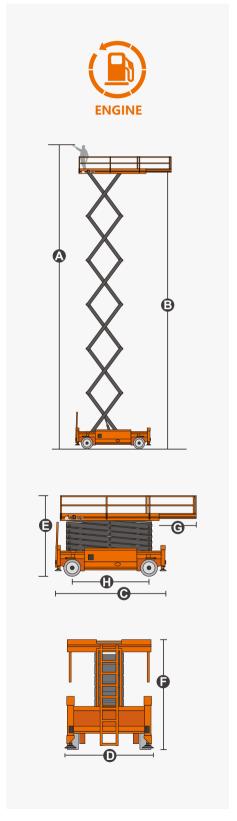

## **SPECIFICATIONS**

| Size                             | Metric      | British           |
|----------------------------------|-------------|-------------------|
| Max. Working Height <b>A</b>     | 32.00m      | 105ft             |
| Max. Platform Height <b>B</b>    | 30.00m      | 98ft 5in          |
| Overall Length <b>G</b>          | 6.73m       | 22ft 1in          |
| Overall Width <b>①</b>           | 2.55m       | 8ft 4in           |
| Overall Height(Rails Up)         | 4.13m       | 13ft 7in          |
| Overall Height(Rails Down)       | 3.19m       | 10ft 6in          |
| Platform Size(Length×Width)      | 6.20m×2.45m | 20ft 4in×8ft      |
| Platform Extension Size <b>G</b> | 2.10m       | 6ft 11in          |
| Ground Clearance                 | 0.20m       | 8in               |
| Wheelbase <b>(1)</b>             | 4.86m       | 15ft 11in         |
| Turning Radius(Inside/Outside)   | 3.80m/6.30m | 12ft 6in/20ft 8in |
| Tyres                            | 15-625      | 15-625            |